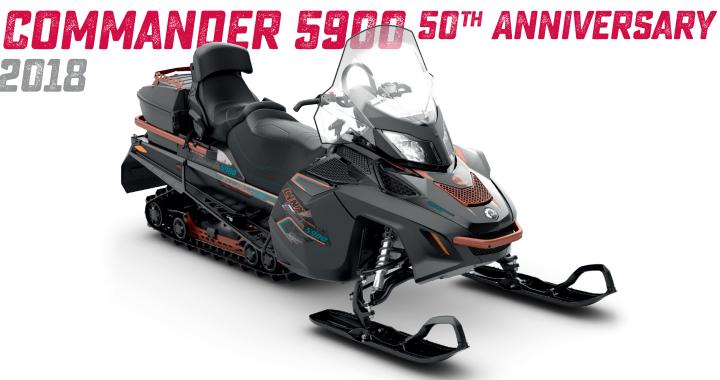

| RUTAX" ENGINE         | <i>900 ACE</i>                                |
|-----------------------|-----------------------------------------------|
| Engine details        | Liquid-cooled, four-stroke D.O.H.C., dry sump |
| Cylinders             | 3                                             |
| Displacement          | 899.0 cc                                      |
| Bore                  | 74 mm                                         |
| Stroke                | 69.7 mm                                       |
| Maximum engine speed  | 7250 RPM                                      |
| Carburation           | EFI                                           |
| Recommended fuel type | Regular unleaded                              |
| Minimum octane        | 95